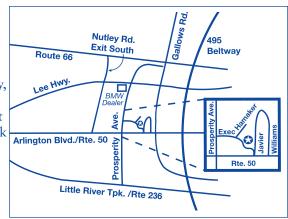

### **DIRECTIONS:**

From Virginia (Traveling West): Take Arlington Boulevard (Route 50-West) towards Fairfax. After passing under the Capital Beltway, turn right at the 4th traffic light onto Prosperity Ave. Turn right at the first street onto Executive Park Ave. Turn left at the first street, onto Hamaker Court.

**From Virginia (Traveling East):** Take Arlington Blvd. (Route 50-West.) Turn left onto Prosperity

Avenue. Turn right at the first street onto Executive Park Ave. Turn left at the first street, onto Hamaker Court.

**From Washington DC:** Take either Arlington Boulevard (Route 50-West) to Prosperity Avenue or take Route 66 West to Exit 64 (Richmond). Change lanes on Capital Beltway (495) for next right, Exit 50 (Rt. 50 West-Fairfax). Continue West on Route 50. Turn right at the 4th traffic light onto Prosperity Ave. Turn right at the first street onto Executive Park Ave. Turn left at the first street, onto Hamaker Court.

**From Maryland**: Take the Capital Beltway to Exit 50 (Route 50 West-Fairfax). Continue West on Route 50. Turn right at the 4th traffic light onto Prosperity Ave. Turn right at the first street onto Executive Park Ave. Turn left at the first street, onto Hamaker Court.

**Capital Eye Consultants, P.C.** is located on the first floor of 3025 Hamaker Court, Suite 101, a five-story, red, brick building on your right immediately after you turn into Hamaker Court.